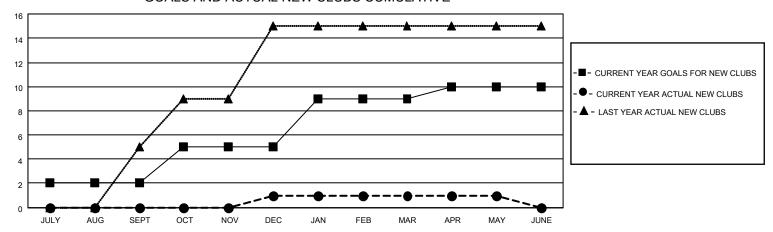

## MONTHLY MEMBERSHIP PROGRESS REPORT

LOCATION INDIA District 324 L Results as of: 5/31/2023

| Clubs RESULTS FOR 2022-2023 |   |   |   | Members RESULTS FOR 2022-2023 |    |    |     |
|-----------------------------|---|---|---|-------------------------------|----|----|-----|
|                             |   |   |   |                               |    |    |     |
| JULY/AUG/SEPT               | 2 | 0 | 0 | JULY/AUG/SEPT                 | 20 | 48 | 85  |
| OCT/NOV/DEC                 | 3 | 1 | 1 | OCT/NOV/DEC                   | 30 | 47 | 156 |
| JAN/FEB/MAR                 | 4 | 0 | 1 | JAN/FEB/MAR                   | 40 | 43 | 48  |
| APR/MAY/JUNE                | 1 | 0 | 0 | APR/MAY/JUNE                  | 10 | 13 | 33  |

## GOALS AND ACTUAL NEW CLUBS CUMULATIVE



## GOALS AND ACTUAL MEMBERS CUMULATIVE



| 33 CLUBS OF 77 ADDED 1 OR | GENDER DISTRIBUTION                 |                                                                                                                              |  |
|---------------------------|-------------------------------------|------------------------------------------------------------------------------------------------------------------------------|--|
| ONE INEW MEMBERS          | MALE<br>FEMALE                      | 1,575 (65.71%)<br>821 (34.25%)                                                                                               |  |
|                           | NON BINARY PREFER NOT TO ANSWER     | 0 (0.00%)<br>1 (0.04%)