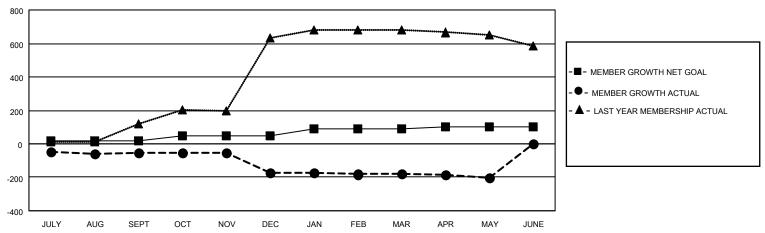

## GOALS AND ACTUAL MEMBERS CUMULATIVE

| 33 CLUBS OF 77 ADDED 1 OR | GENDER DISTRIBUTION                 |                                                                                                                              |  |
|---------------------------|-------------------------------------|------------------------------------------------------------------------------------------------------------------------------|--|
| ONE INEW MEMBERS          | MALE<br>FEMALE                      | 1,575 (65.71%)<br>821 (34.25%)                                                                                               |  |
|                           | NON BINARY PREFER NOT TO ANSWER     | 0 (0.00%)<br>1 (0.04%)                                                                                                       |  |
|                           | THEFERMOTTOTHOWER                   | (0.0170)                                                                                                                     |  |
| ICK HERE FOR CUMULATIVE   | TOTAL FAMILY UNIT MEMBERS 1,373     |                                                                                                                              |  |
| EMBERSHIP DATA            |                                     |                                                                                                                              |  |
|                           | FAMILY MEMBERS PAYING HALF DUES 877 |                                                                                                                              |  |
| OF<br>IC                  | CK HERE FOR CUMULATIVE              | RE NEW MEMBERS  MALE FEMALE NON BINARY PREFER NOT TO ANSWER  CK HERE FOR CUMULATIVE MBERSHIP DATA  TOTAL FAMILY UNIT MEMBERS |  |